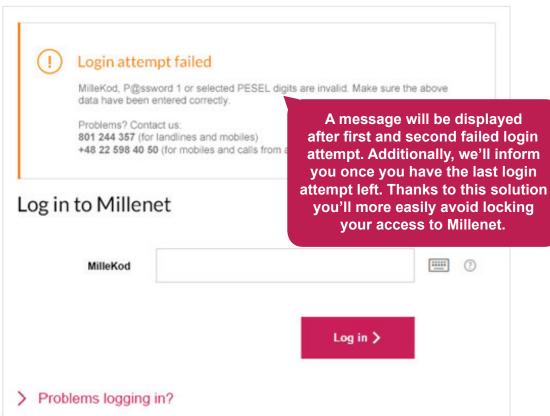

# CHANGES TO MILLENET LOGIN PAGE

For your convenience and increased safety, we have improved the design of the internet banking login page and introduced several upgrades.

#### What's new in a nutshell?

- · easier access to login help for new and existing Clients
- assistance in setting a new password thanks to password strength meter
- clear error messages that will allow you to avoid locking your access accidentally by entering incorrect login data

We invite you to check the details of the changes below.





#### 1. Changes to login panel on Bank Millennium home page



#### 2. Changes to identifier selection method, new "Back" button





## 3. Login help



#### 4. Password strength meter





### 5. New failed login attempt messages