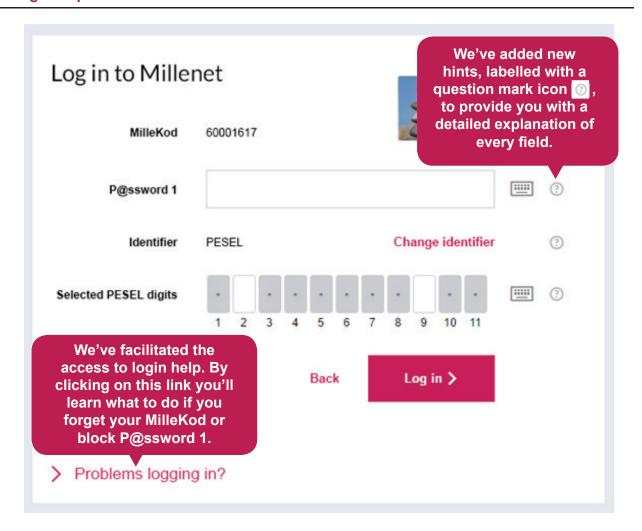

# CHANGES TO MILLENET LOGIN PAGE

For your convenience and increased safety, we have improved the design of the internet banking login page and introduced several upgrades.

#### What's new in a nutshell?

- · easier access to login help for new and existing Clients
- assistance in setting a new password thanks to password strength meter
- clear error messages that will allow you to avoid locking your access accidentally by entering incorrect login data

We invite you to check the details of the changes below.





#### 1. Changes to login panel on Bank Millennium home page



#### 2. Changes to identifier selection method, new "Back" button





## 3. Login help



#### 4. Password strength meter





### 5. New failed login attempt messages