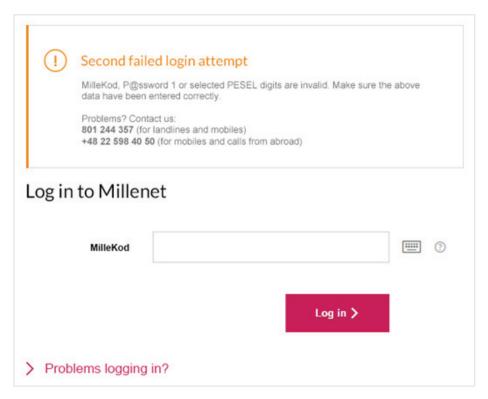

# CHANGES TO MILLENET LOGIN PAGE

For your convenience and increased safety, we have improved the design of the internet banking login page and introduced several upgrades.

#### What's new in a nutshell?

- · easier access to login help for new and existing Clients
- assistance in setting a new password thanks to password strength meter
- clear error messages that will allow you to avoid locking your access accidentally by entering incorrect login data

We invite you to check the details of the changes below.





#### 1. Changes to login panel on Bank Millennium home page



#### 2. Changes to identifier selection method, new "Back" button





## 3. Login help



#### 4. Password strength meter





### 5. New failed login attempt messages