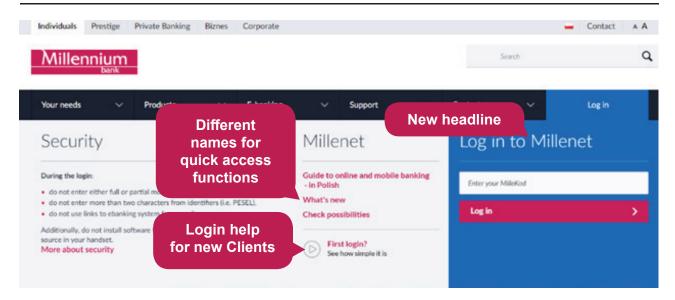

# CHANGES TO MILLENET LOGIN PAGE

For your convenience and increased safety, we have improved the design of the internet banking login page and introduced several upgrades.

#### What's new in a nutshell?

- · easier access to login help for new and existing Clients
- assistance in setting a new password thanks to password strength meter
- clear error messages that will allow you to avoid locking your access accidentally by entering incorrect login data

We invite you to check the details of the changes below.





#### 1. Changes to login panel on Bank Millennium home page



#### 2. Changes to identifier selection method, new "Back" button





## 3. Login help



#### 4. Password strength meter





### 5. New failed login attempt messages