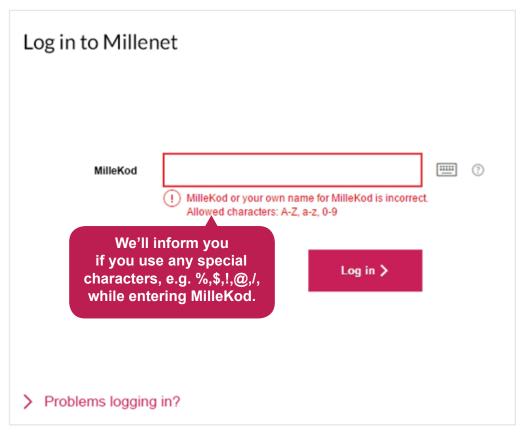

#### What's new in a nutshell?

- · easier access to login help for new and existing Clients
- assistance in setting a new password thanks to password strength meter
- clear error messages that will allow you to avoid locking your access accidentally by entering incorrect login data