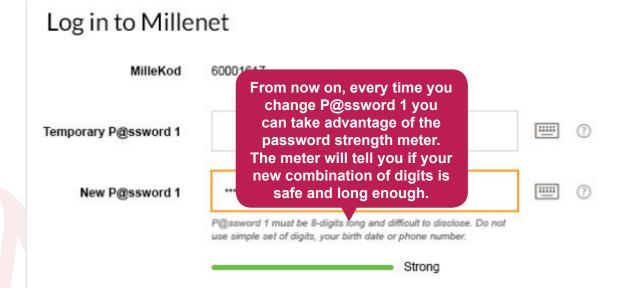

# CHANGES TO MILLENET LOGIN PAGE

For your convenience and increased safety, we have improved the design of the internet banking login page and introduced several upgrades.

#### What's new in a nutshell?

- · easier access to login help for new and existing Clients
- assistance in setting a new password thanks to password strength meter
- clear error messages that will allow you to avoid locking your access accidentally by entering incorrect login data

We invite you to check the details of the changes below.





#### 1. Changes to login panel on Bank Millennium home page



#### 2. Changes to identifier selection method, new "Back" button





## 3. Login help



#### 4. Password strength meter





### 5. New failed login attempt messages