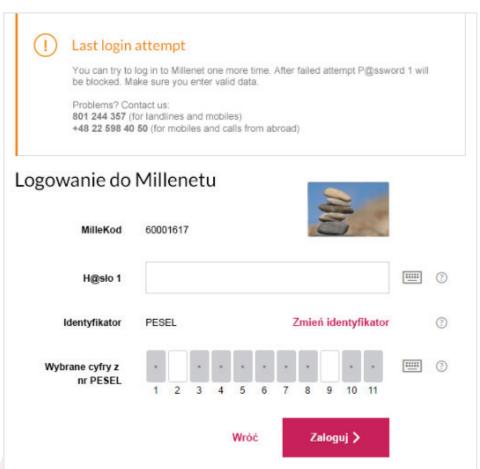

# CHANGES TO MILLENET LOGIN PAGE

For your convenience and increased safety, we have improved the design of the internet banking login page and introduced several upgrades.

#### What's new in a nutshell?

- · easier access to login help for new and existing Clients
- assistance in setting a new password thanks to password strength meter
- clear error messages that will allow you to avoid locking your access accidentally by entering incorrect login data

We invite you to check the details of the changes below.





#### 1. Changes to login panel on Bank Millennium home page



#### 2. Changes to identifier selection method, new "Back" button





## 3. Login help



#### 4. Password strength meter





### 5. New failed login attempt messages