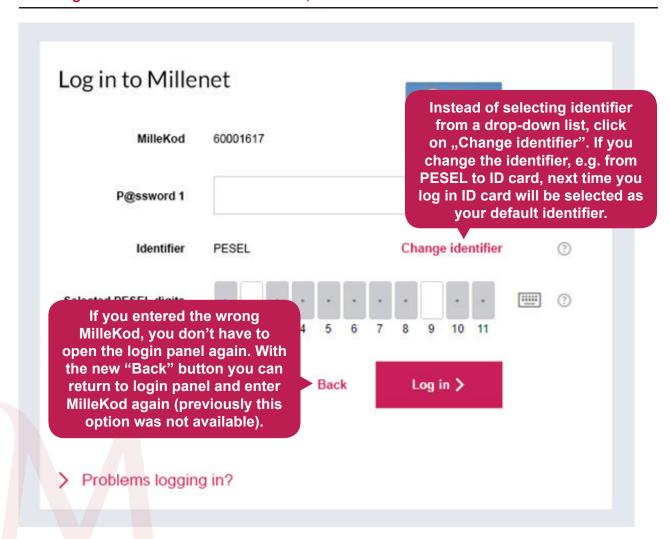

# CHANGES TO MILLENET LOGIN PAGE

For your convenience and increased safety, we have improved the design of the internet banking login page and introduced several upgrades.

#### What's new in a nutshell?

- · easier access to login help for new and existing Clients
- assistance in setting a new password thanks to password strength meter
- clear error messages that will allow you to avoid locking your access accidentally by entering incorrect login data

We invite you to check the details of the changes below.





#### 1. Changes to login panel on Bank Millennium home page



#### 2. Changes to identifier selection method, new "Back" button





## 3. Login help



#### 4. Password strength meter





### 5. New failed login attempt messages